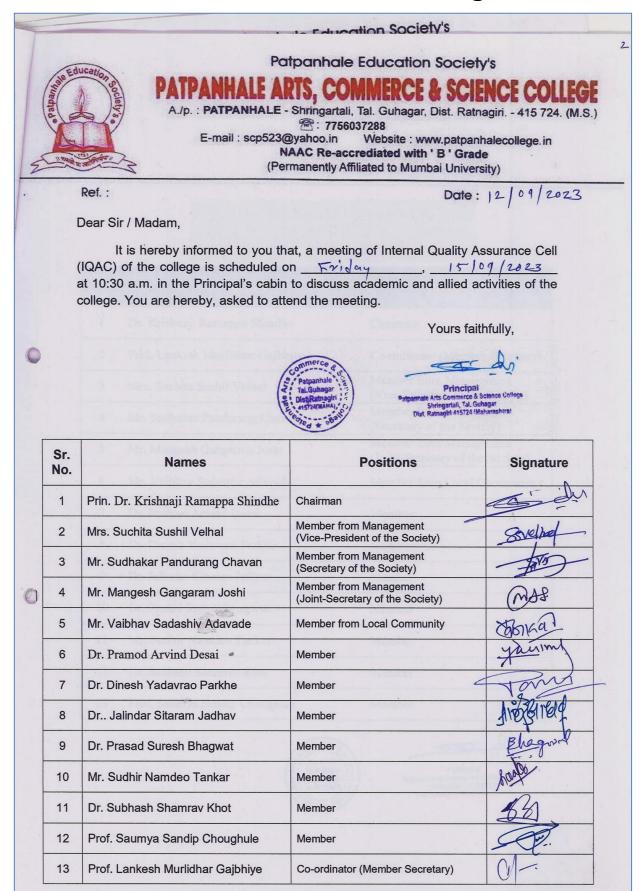

| Sr.<br>No. | Names                               | Positions                                                  | Signature   |
|------------|-------------------------------------|------------------------------------------------------------|-------------|
| 1          | Prin. Dr. Krishnaji Ramappa Shindhe | Chairman                                                   | and w       |
| 2          | Mrs. Suchita Sushil Velhal          | Member from Management (Vice-President of the Society)     | Solhaf      |
| 3          | Mr. Sudhakar Pandurang Chavan       | Member from Management<br>(Secretary of the Society)       | - fails     |
| 4          | Mr. Mangesh Gangaram Joshi          | Member from Management<br>(Joint-Secretary of the Society) | Me          |
| 5          | Mr. Vaibhav Sadashiv Adavade        | Member from Local Community                                | Ohn 191     |
| 6          | Dr. Pramod Arvind Desai             | Member                                                     | yanimi      |
| 7          | Dr. Dinesh Yadavrao Parkhe          | Member                                                     | Townshi     |
| 8          | Dr Jalindar Sitaram Jadhav          | Member                                                     | JINES 11819 |
| 9          | Dr. Prasad Suresh Bhagwat           | Member                                                     | Blogwal     |
| 10         | Mr. Sudhir Namdeo Tankar            | Member                                                     | Santo       |
| 11         | Dr. Subhash Shamrav Khot            | Member                                                     | 60          |
| 12         | Prof. Saumya Sandip Choughule       | Member                                                     | 99.         |
| 13         | Prof. Lankesh Murlidhar Gajbhiye    | Co-ordinator (Member Secretary)                            | 0/2         |

NAAC Re-accrediated with 'B' Grade (Permanently Affiliated to Mumbai University)

Ref. :

Date: 12/09/2023

To,

Mr. Vaibhow S. Adavade, Member from local community

Dear Sir / Madam,

Yours faithfully,

Patpanhale
Tal. Guhagar
Dist. Ratmagiri
Patra MAMA