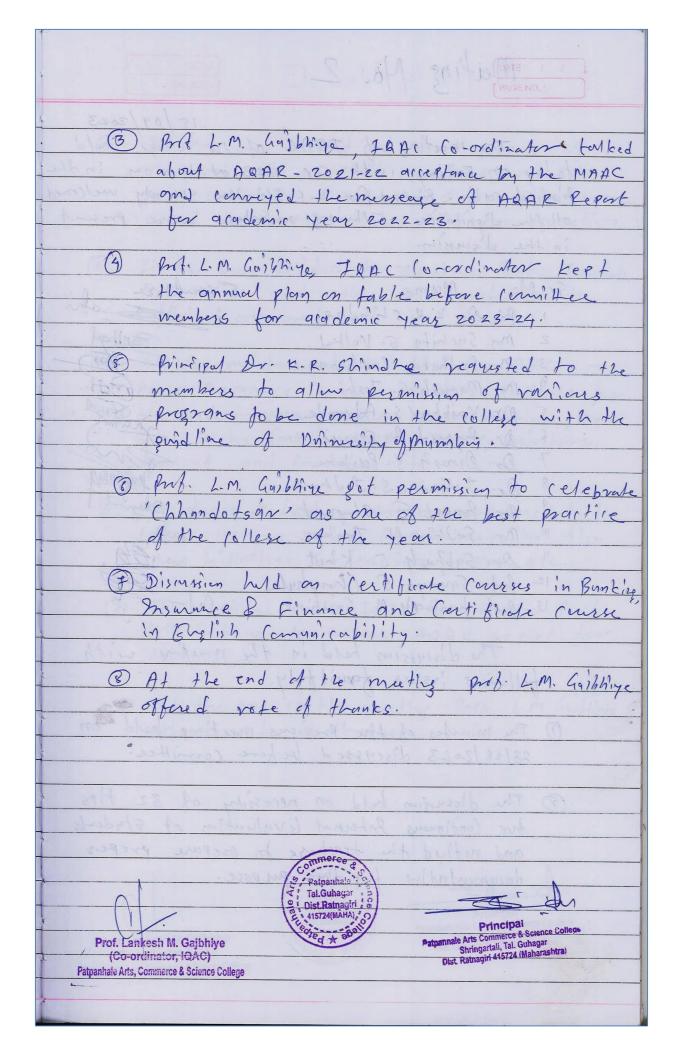

## Minutes of the Meetings

**Minutes of the Meetings** 

| 1.       |        |
|----------|--------|
| Meetin   | 3 Mo.  |
| liles 11 | 3 190. |

| Meeting Mo. 1                                                 |
|---------------------------------------------------------------|
| 23/06/2023                                                    |
| The meeting of JOAC of the college convened                   |
| today on Friday, 23-06-2023 at 11.30 9,m in                   |
| the JAAC Room. IRAC Co-ordinator Pub. h.M.                    |
| Garbhige welcomed all the members. Following                  |
| members were presented in the meeting.                        |
| Gr. Mo. Myme Synature                                         |
| 1 Prin. Dr. K. R. Shindhe                                     |
| 2 Mrs. Sychiba S. Velhay Swelling                             |
| 3 Mr. Sydhabay P. Changy                                      |
| 4 Mr. Manzegh G. Joshi Mos.                                   |
| 5 Mr. Paibhan S. Adamade Lagrad                               |
| 6 Dr. framod A. Desay                                         |
| 7 Dr. Dinesh Y. Parkhe Johnson                                |
| 8 pm. Jalinday S. Jadhan Jibbley                              |
| 9 Dr. Brasad S. Bhagwat Blogwall 10 Mr. Sydhir M. Tankar dort |
| 11 Dr. Sybhash B. Khot. 68                                    |
|                                                               |
| 12 prof Saymya S. Chaughye 18 prof. Lancesh M. Gaishiye 10    |
|                                                               |
| Following subjects discussed in the me-                       |
| ting fruit fuly-                                              |
|                                                               |
| 1) The minutes of the previous meeting date it 25/03/23       |
| dissussed before comittee members in detail.                  |
| @ The principal Dr. K.R. Shindhe requested the house          |
| rable members of Education Society to cover                   |
| the building as it is dangerous in rainy session,             |
| , water come and drop down in the running class-              |
| young.                                                        |
|                                                               |
| en king eta latan kin                                         |
|                                                               |

## **IQAC Minutes Completion Report**

Meeting date: 23/06/2023

- The Patpanhale Education Society initiated the work of covering 1<sup>st</sup> floor of the existing building and it's in progress before heavy rain.
- Prof. L,M, Gajbhiye continued as IQAC coordinator and permission granted him by Society to prepare AQAR for 2023-24.
- The college organized various programs offered by University of Mumbai time to time.
- "Chhandotsav- The best practice" celebrated peacefully after getting permission of the committee.
- The college initiated certificate course in Banking, Insurance & Finance and another course in English Communicability. The courses done successfully.