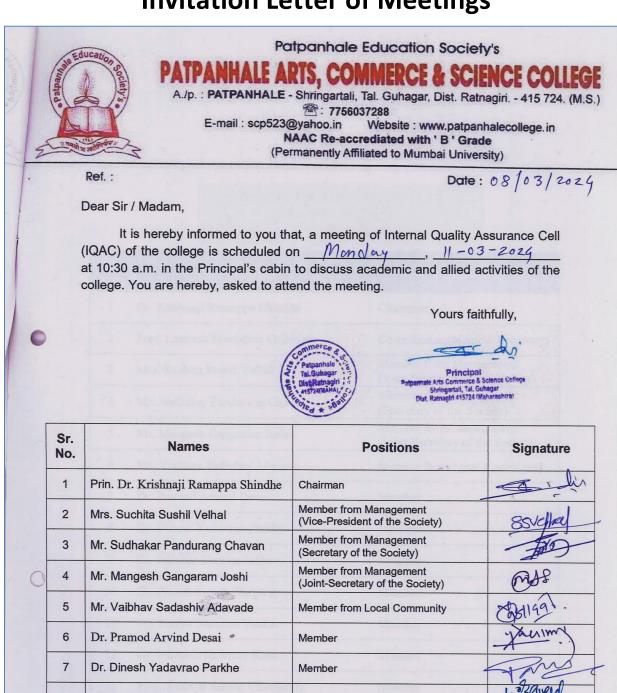

## **Invitation Letter of Meetings**

Ref.

Date: 20/06/2023

Dear Sir / Madam,

Yours faithfully,

Patpanhale C Tal. Guhagar Dist. Ratnagiri

Principal
Patparmale Arts Commerce & Science College
Shringartali, Tal. Guhagar
Dist Ratnagiri 415724 (Maharashira)

| Sr.<br>No. | Names                               | Positions                                                  | Signature   |
|------------|-------------------------------------|------------------------------------------------------------|-------------|
| 1          | Prin. Dr. Krishnaji Ramappa Shindhe | Chairman                                                   | and w       |
| 2          | Mrs. Suchita Sushil Velhal          | Member from Management (Vice-President of the Society)     | Solhaf      |
| 3          | Mr. Sudhakar Pandurang Chavan       | Member from Management<br>(Secretary of the Society)       | - fails     |
| 4          | Mr. Mangesh Gangaram Joshi          | Member from Management<br>(Joint-Secretary of the Society) | Me          |
| 5          | Mr. Vaibhav Sadashiv Adavade        | Member from Local Community                                | Ohn 191     |
| 6          | Dr. Pramod Arvind Desai             | Member                                                     | yanimi      |
| 7          | Dr. Dinesh Yadavrao Parkhe          | Member                                                     | Townshi     |
| 8          | Dr Jalindar Sitaram Jadhav          | Member                                                     | JINES 11819 |
| 9          | Dr. Prasad Suresh Bhagwat           | Member                                                     | Blogwal     |
| 10         | Mr. Sudhir Namdeo Tankar            | Member                                                     | Santo       |
| 11         | Dr. Subhash Shamrav Khot            | Member                                                     | 60          |
| 12         | Prof. Saumya Sandip Choughule       | Member                                                     | 99.         |
| 13         | Prof. Lankesh Murlidhar Gajbhiye    | Co-ordinator (Member Secretary)                            | 0/2         |